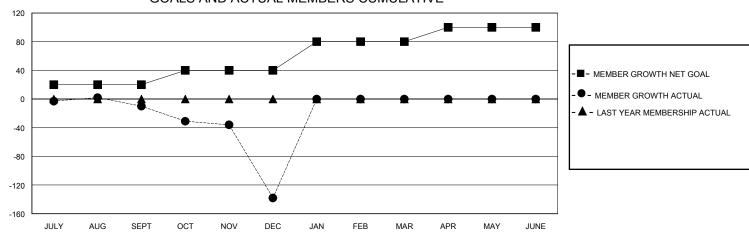

## GOALS AND ACTUAL MEMBERS CUMULATIVE

| DROPPED CLUBS: 4            |     | 28 CLUBS OF 56 ADDED 1 OR MORE<br>NEW MEMBERS | GENDER DISTRIBUTION             |              |     |
|-----------------------------|-----|-----------------------------------------------|---------------------------------|--------------|-----|
|                             |     |                                               | MALE                            | 678 (56.08%) |     |
| <u> </u>                    |     |                                               | FEMALE                          | 531 (43.92%) |     |
| DROPPED MEMBERS             |     |                                               |                                 |              |     |
| DECEASED                    | 4   | CLICK HEDE FOR CLIMIN ATIVE                   | TOTAL FAMILY UNIT MEMBERS       |              | 33  |
| CLUB CANCELLED 60 OTHER 137 |     | CLICK HERE FOR CUMULATIVE MEMBERSHIP DATA     | FAMILY MEMBERS PAYING HALF DUES |              | 4.7 |
|                             |     |                                               |                                 |              | 17  |
| TOTAL                       | 201 |                                               | 2020                            |              |     |

## District 404 A3

GMT: LOCATION NIGERIA GMT CA

|               |               |             |               |                       |                        |                         | • • • • • • • • • • • • • • • • • • • •            |  |
|---------------|---------------|-------------|---------------|-----------------------|------------------------|-------------------------|----------------------------------------------------|--|
|               | Club          | os          |               | Members               |                        |                         |                                                    |  |
|               | RESULTS FOR   | R 2023-2024 |               | RESULTS FOR 2023-2024 |                        |                         |                                                    |  |
| QUARTER       | NEW CLUB GOAL | NEW CLUBS   | DROPPED CLUBS | QUARTER MEMI          | BER GROWTH NET<br>GOAL | MEMBER GROWTH<br>ACTUAL | DROPPED<br>MEMBERS ACTUAL<br>(including transfers) |  |
| JULY/AUG/SEPT | 1             | 0           | 1             | JULY/AUG/SEPT         | 20                     | 29                      | 35                                                 |  |
| OCT/NOV/DEC   | 0             | 0           | 3             | OCT/NOV/DEC           | 20                     | 48                      | 166                                                |  |
| JAN/FEB/MAR   | 1             | 0           | 0             | JAN/FEB/MAR           | 40                     | 0                       | 0                                                  |  |
| APR/MAY/JUNE  | 1             | 0           | 0             | APR/MAY/JUNE          | 20                     | 0                       | 0                                                  |  |