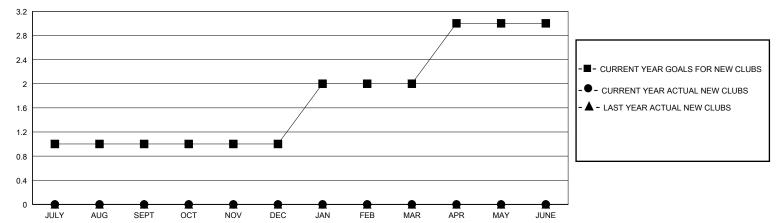

## GOALS AND ACTUAL NEW CLUBS CUMULATIVE

## District 404 A3

GMT: LOCATION NIGERIA GMT CA

|               |               |             |               |                       |                        |                         | • • • • • • • • • • • • • • • • • • • •            |  |
|---------------|---------------|-------------|---------------|-----------------------|------------------------|-------------------------|----------------------------------------------------|--|
|               | Club          | os          |               | Members               |                        |                         |                                                    |  |
|               | RESULTS FOR   | R 2023-2024 |               | RESULTS FOR 2023-2024 |                        |                         |                                                    |  |
| QUARTER       | NEW CLUB GOAL | NEW CLUBS   | DROPPED CLUBS | QUARTER MEMI          | BER GROWTH NET<br>GOAL | MEMBER GROWTH<br>ACTUAL | DROPPED<br>MEMBERS ACTUAL<br>(including transfers) |  |
| JULY/AUG/SEPT | 1             | 0           | 1             | JULY/AUG/SEPT         | 20                     | 29                      | 35                                                 |  |
| OCT/NOV/DEC   | 0             | 0           | 3             | OCT/NOV/DEC           | 20                     | 48                      | 166                                                |  |
| JAN/FEB/MAR   | 1             | 0           | 0             | JAN/FEB/MAR           | 40                     | 0                       | 0                                                  |  |
| APR/MAY/JUNE  | 1             | 0           | 0             | APR/MAY/JUNE          | 20                     | 0                       | 0                                                  |  |